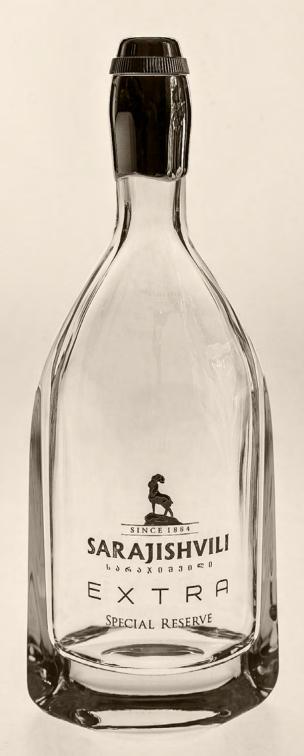

# метаь

Are you seeking a unique, distinctive, and easily recognizable decoration? Elevate your perfect bottle with high-quality metal components.