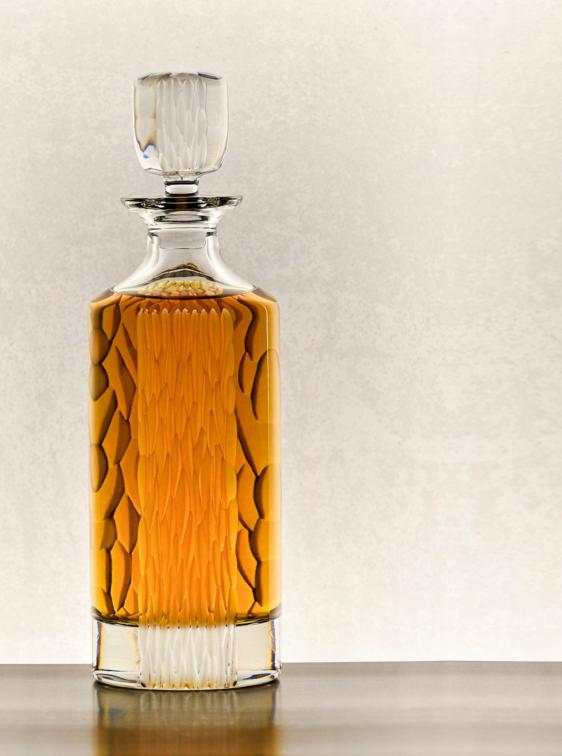

# **CUTTING**

Discover the perfect design for your bottle, whether modern, traditional, or timeless, and elevate it with exquisite hand-cut details that harmonize with your vision. Explore our exclusive patterns, create your own bespoke designs, and allow our expert designers to meticulously craft each piece to surpass your expectations.

#### **DECORPTIONS**

Our ornaments and decorations are delicately designed to reflect light and create an enchanting atmosphere that captures the eye. Discover a variety of patterns in cutting, sandblasting, gilding, multi-color decals, metal hand painting, and engraving to find the perfect complement to your décor and make a statement with an authentic piece of crystal art that embodies your luxury spirit.

#### **SETS**

Compose your ideal set by pairing your exquisite bottle with a flawlessly matching glass. Select from our distinguished range of shapes or create your own bespoke set. Our masterful designers will ensure that the final set transcends your highest aspirations.